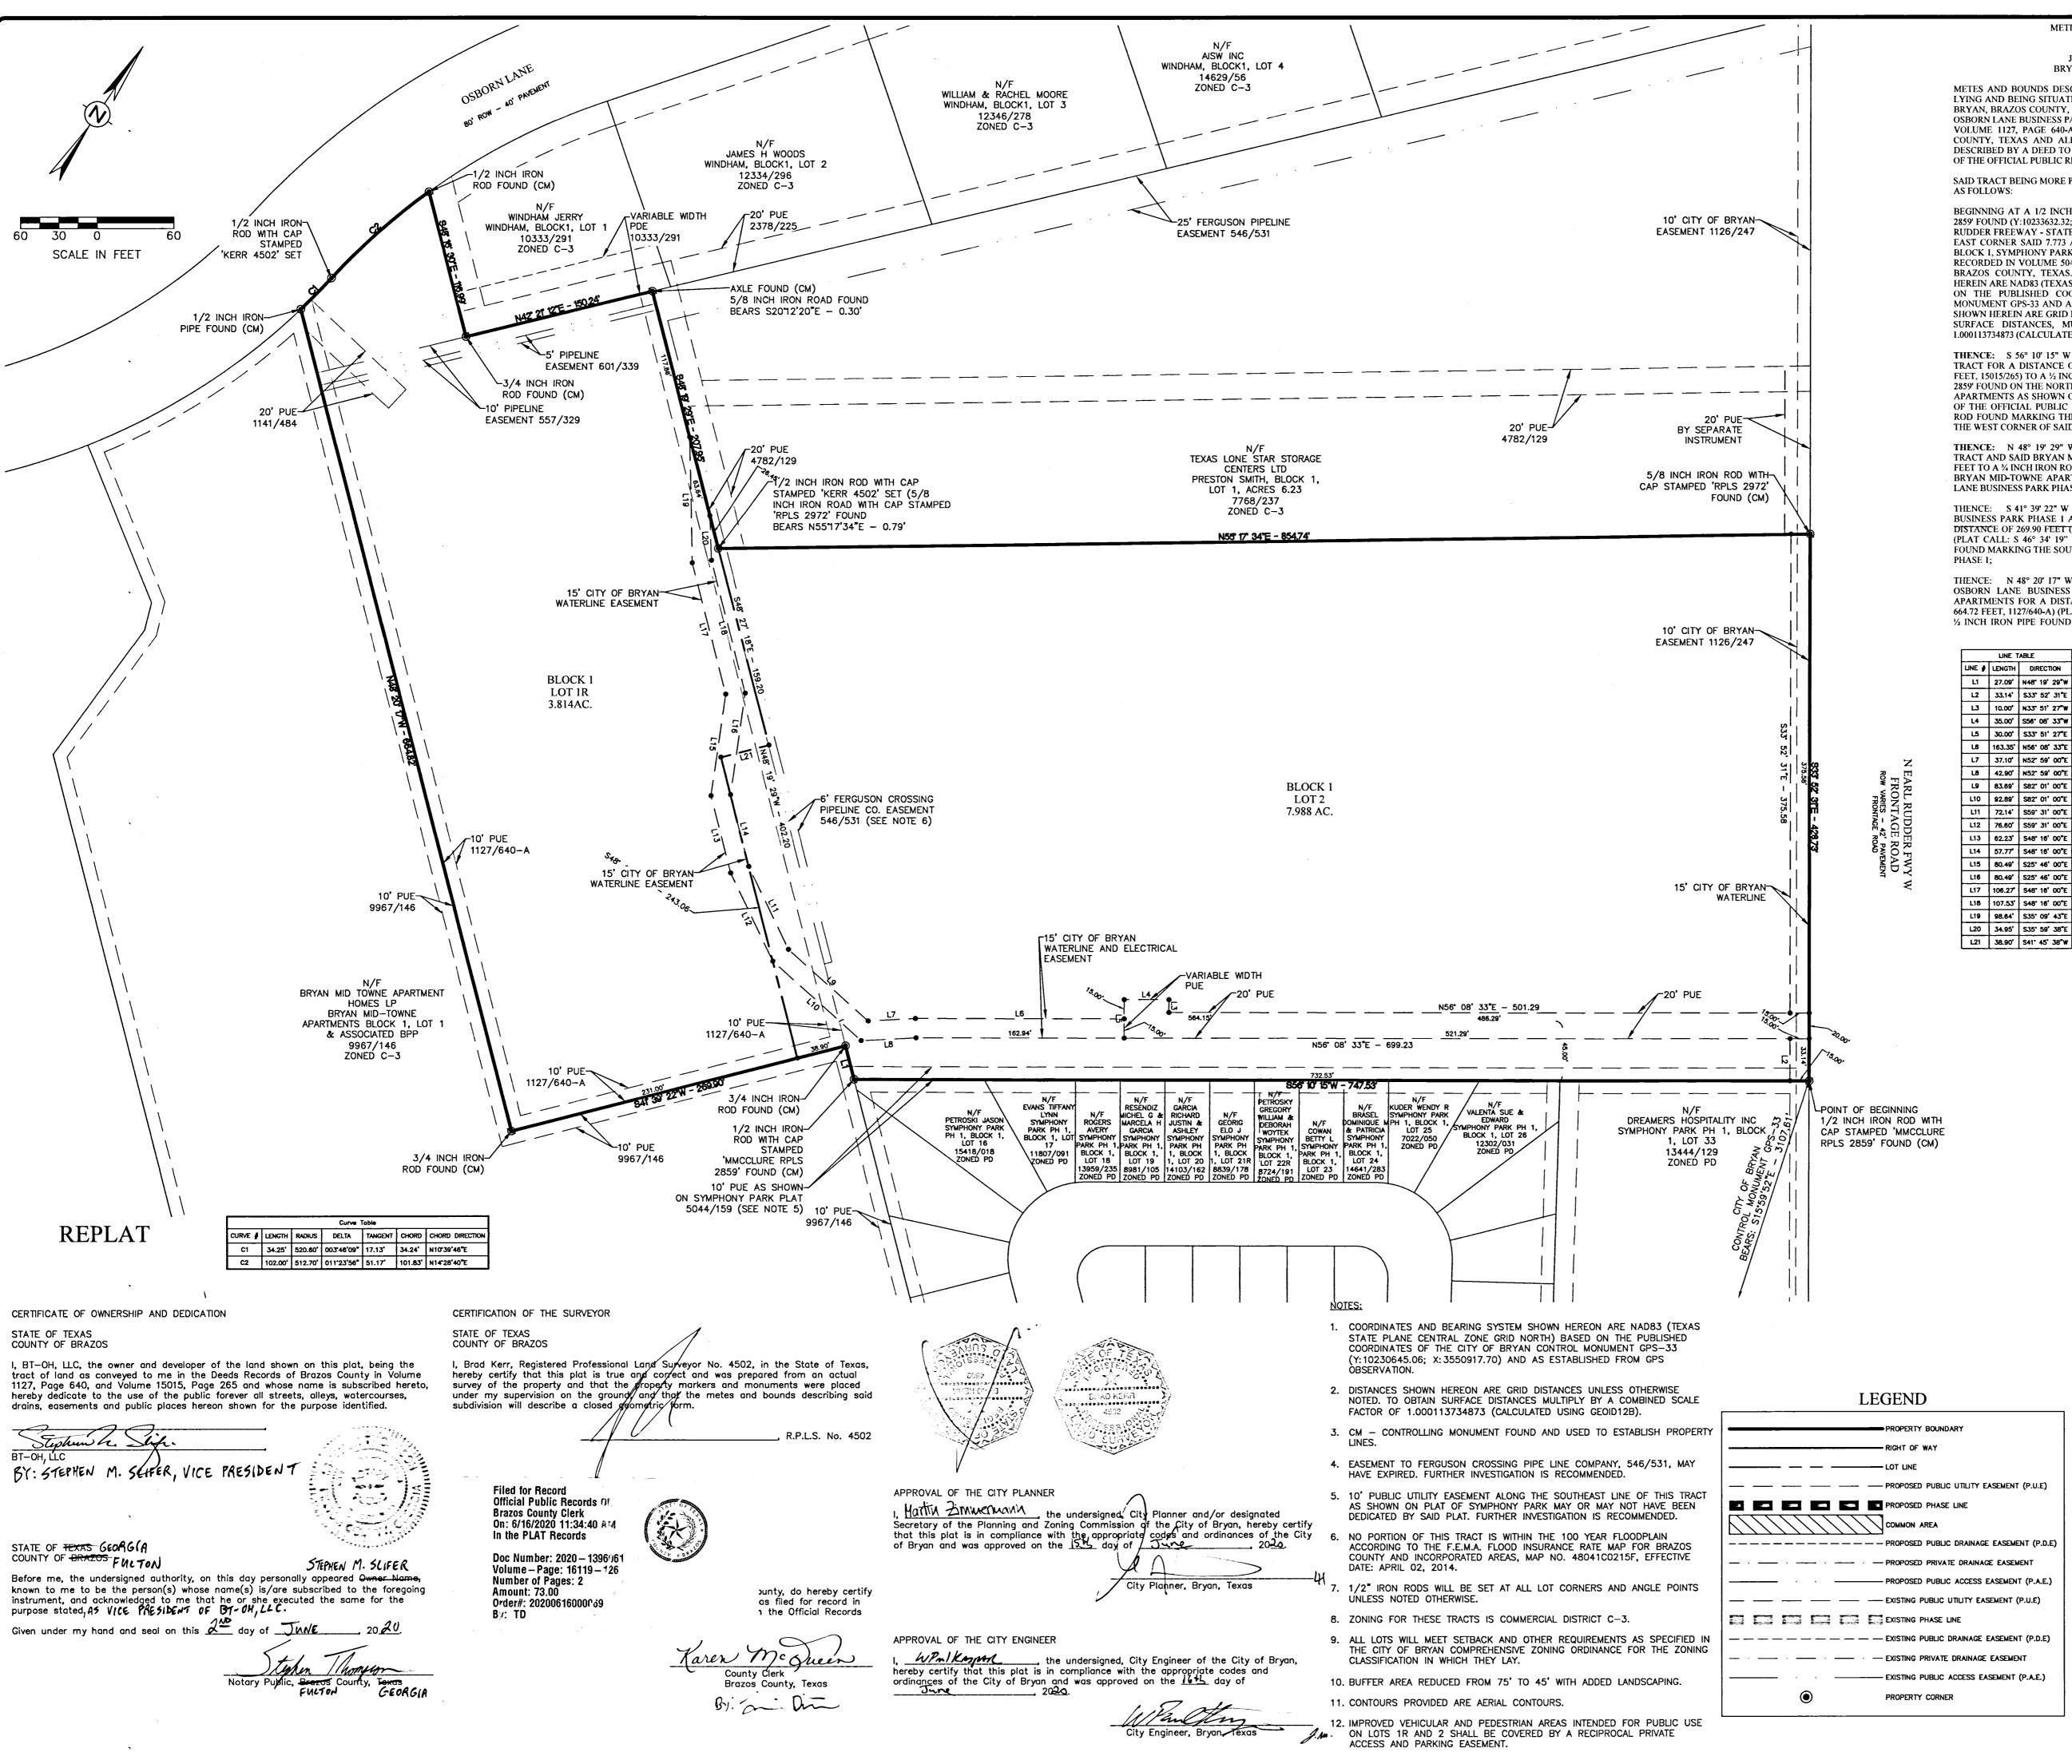

### METES AND BOUNDS DESCRIPTION 11.802 ACRE TRACT JOHN AUSTIN LEAGUE, A-2

METES AND BOUNDS DESCRIPTION OF ALL THAT CERTAIN TRACT OF LAND VOLUME 1127, PAGE 640-A OF THE OFFICIAL PUBLIC RECORDS OF BRAZOS OF 512.70 FEET: COUNTY, TEXAS AND ALL OF A CALLED 7.773 ACRE TRACT OF LAND AS OF THE OFFICIAL PUBLIC RECORDS OF BRAZOS COUNTY, TEXAS.

BRYAN, BRAZOS COUNTY, TEXAS

BEGINNING AT A 1/2 INCH IRON ROD WITH CAP STAMPED 'MMCCLURE RPLS 2859' FOUND (Y:10233632.32; X:3550061.24) ON THE SOUTHWEST LINE OF N. EARL RUDDER FREEWAY - STATE HIGHWAY 6 (R.O.W. WIDTH VARIES) MARKING THE EAST CORNER SAID 7.773 ACRE TRACT AND THE NORTH CORNER OF LOT 33, BLOCK 1, SYMPHONY PARK SUBDIVISION, PHASE ONE AS SHOWN ON THE PLAT BUSINESS PARK PHASE 1 AND SAID WINDHAM SUBDIVISION FOR A DISTANCE RECORDED IN VOLUME 5044, PAGE 159 OF THE OFFICIAL PUBLIC RECORDS OF OF 116.99 FEET (PLAT CALL: S 43° 22' 38" E - 116.91 FEET, 1127/640-A) TO A ¾ INCH BRAZOS COUNTY, TEXAS. COORDINATES AND BEARING SYSTEM SHOWN IRON ROD FOUND MARKING THE SOUTH CORNER OF SAID WINDHAM HEREIN ARE NAD83 (TEXAS STATE PLANE CENTRAL ZONE GRID NORTH) BASED SUBDIVISION; ON THE PUBLISHED COORDINATES OF THE CITY OF BRYAN CONTROL MONUMENT GPS-33 AND AS ESTABLISHED BY GPS OBSERVATION. DISTANCES THENCE: N 42° 21' 12" E CONTINUING ALONG THE COMMON LINE OF SAID

2859 FOUND ON THE NORTHEAST LINE OF LOT 1, BLOCK 1, BRYAN MID-TOWNE BEARS: S 20° 12' 20" E FOR A DISTANCE OF 0.30 FEET; APARTMENTS AS SHOWN ON THE PLAT RECORDED IN VOLUME 9967, PAGE 146 OF THE OFFICIAL PUBLIC RECORDS OF BRAZOS COUNTY, TEXAS. SAID IRON THENCE: S 48° 19' 29" E ALONG THE COMMON LINE OF SAID OSBORN LANE ROD FOUND MARKING THE SOUTH CORNER OF SAID 7.773 ACRE TRACT AND BUSINESS PARK PHASE 1 AND SAID PRESTON SMITH ADDITION FOR A THE WEST CORNER OF SAID BLOCK 1, SYMPHONY PARK SUBDIVISION;

TRACT AND SAID BRYAN MID-TOWNE APARTMENTS FOR A DISTANCE OF 27.09 OF SAID 7.773 ACRE TRACT. FOR REFERENCE, A 5/8 INCH IRON ROD WITH CAP FEET TO A ¼ INCH IRON ROD FOUND MARKING A NORTHEAST CORNER OF SAID

STAMPED 'RPLS 2972' FOUND BEARS: N 55° 17' 34" E FOR A DISTANCE OF 0.79 BRYAN MID-TOWNE APARTMENTS AND THE EAST CORNER OF SAID OSBORN FEET: LANE BUSINESS PARK PHASE 1;

BUSINESS PARK PHASE I AND SAID BRYAN MID-TOWNE APARTMENTS FOR A (PLAT CALL: N 57° 46′ 03" E - 854.32 FEET, 4782/129) (DEED CALL: N 55° 17′ 50" E

664.72 FEET, 1127/640-A) (PLAT CALL: N 43° 25' 20" E - 664.76 FEET, 9967/146) TO A LAND AS SURVEYED ON THE GROUND DECEMBER 2019. 1/2 INCH IRON PIPE FOUND ON THE EAST LINE OF OSBORN LANE (80' R.O.W.,

377/99) MARKING THE SOUTHWEST CORNER OF SAID OSBORN LANE BUSINESS PARK PHASE 1 AND THE BEGINNING OF A COUNTER-CLOCKWISE CURVE HAVING A RADIUS OF 520.60 FEET:

THENCE: ALONG SAID CURVE THROUGH A CENTRAL ANGLE OF 03° 46' 09" FOR AN ARC DISTANCE OF 34.25 FEET (CHORD BEARS: N 10° 39' 46" E - 34.24 LYING AND BEING SITUATED IN THE JOHN AUSTIN LEAGUE, ABSTRACT NO. 2, FEET) (PLAT CALL CHORD: N 15° 34' 56" È - 34.27 FEET) TO A ½ INCH IRON ROD BRYAN. BRAZOS COUNTY, TEXAS. SAID TRACT BEING ALL OF LOT 1, BLOCK 1, WITH PLASTIC CAP STAMPED 'KERR 4502' SET MARKING THE END POINT OF OSBORN LANE BUSINESS PARK PHASE I AS SHOWN ON THE PLAT RECORDED IN SAID CURVE AND THE BEGINNING OF A CLOCKWISE CURVE HAVING A RADIUS

DESCRIBED BY A DEED TO BT-OH, LLC RECORDED IN VOLUME 15015, PAGE 265 THENCE: ALONG SAID CURVE THROUGH A CENTRAL ANGLE OF 11° 23' 56" FOR AN ARC DISTANCE OF 102.00 FEET (CHORD BEARS: N 14° 28' 40" E - 101.83 FEET) (PLAT CALL CHORD: N 19° 24' 04" E - 101.94 FEET) TO A ½ INCH IRON ROD SAID TRACT BEING MORE PARTICULARLY DESCRIBED BY METES AND BOUNDS FOUND MARKING THE END POINT OF SAID CURVE, THE NORTHWEST CORNER OF SAID OSBORN LANE BUSINESS PARK PHASE 1 AND THE WEST CORNER OF LOT 1, BLOCK 1, WINDHAM SUBDIVISION AS SHOWN ON THE PLAT RECORDED IN VOLUME 10333, PAGE 291 OF THE OFFICIAL PUBLIC RECORDS OF BRAZOS COUNTY, TEXAS;

THENCE: S 48° 16' 30" E ALONG THE COMMON LINE OF SAID OSBORN LANE

SHOWN HEREIN ARE GRID DISTANCES UNLESS OTHERWISE NOTED. TO OBTAIN OSBORN LANE BUSINESS PARK PHASE 1 AND SAID WINDHAM SUBDIVISION SURFACE DISTANCES, MULTIPLY BY A COMBINED SCALE FACTOR OF FOR A DISTANCE OF 150.24 FEET (PLAT CALL: N 47° 25' 47" E - 150.00 FEET, 1127/640-A) TO AN AXLE FOUND MARKING THE NORTHEAST CORNER OF SAID OSBORN LANE BUSINESS PARK PHASE I AND THE WEST CORNER OF A CALLED THENCE: S 56° 10' 15" W ALONG THE SOUTHEAST LINE OF SAID 7.773 ACRE 6.23 ACRE TRACT AS SHOWN ON THE PLAT OF THE PRESTON SMITH ADDITION TRACT FOR A DISTANCE OF 747.53 FEET (DEED CALL: S 56° 09' 14" W - 747.57 RECORDED IN VOLUME 4782, PAGE 129 OF THE OFFICIAL PUBLIC RECORDS OF FEET, 15015/265) TO A ½ INCH IRON ROD WITH CAP STAMPED 'MMCCLURE RPLS BRAZOS COUNTY, TEXAS. FOR REFERENCE, A 5/8 INCH IRON ROD FOUND

DISTANCE OF 207.95 FEET (PLAT CALL: S 46° 03' 29" E - 207.91 FEET, 4782/129) TO 1/2 THENCE: N 48° 19' 29" W ALONG THE COMMON LINE OF SAID 7.773 ACRE SOUTH CORNER OF SAID PRESTON SMITH ADDITION AND THE WEST CORNER

THENCE: N 55° 17' 34" E ALONG THE COMMON LINE OF SAID 7.773 ACRE THENCE: \$ 41° 39' 22" W ALONG THE COMMON LINE OF SAID OSBORN LANE TRACT AND SAID PRESTON SMITH ADDITION FOR A DISTANCE OF 854.74 FEET DISTANCE OF 269.90 FEET (PLAT CALL: S 46° 37' 22" W - 270.00 FEET, T127/640-A) 854.32 FEET, T5015/265) TO 5/8 INCH IRON ROD WITH CAP STAMPED 'RPLS 2972' (PLAT CALL: S 46° 34' 19" W - 269.89 FEET, 9967/146) TO A ¼ INCH IRON ROD FOUND ON THE SOUTHWEST LINE OF THE N. EARL RUDDER FREEWAY FOUND MARKING THE SOUTH CORNER OF SAID OSBORN LANE BUSINESS PARK MARKING THE EAST CORNER OF SAID PRESTON SMITH ADDITION AND THE NORTH CORNER OF SAID 7.773 ACRE TRACT

THENCE: N 48° 20' 17" W CONTINUING ALONG THE COMMON LINE OF SAID THENCE: S 33° 52' 31" E ALONG THE SOUTHWEST LINE OF N. EARL RUDDER OSBORN LANE BUSINESS PARK PHASE 1 AND SAID BRYAN MID-TOWNE FREEWAY FOR A DISTANCE OF 428.73 FEET (DEED CALL: S 33° 51' 27" E - 428.70 APARTMENTS FOR A DISTANCE OF 664.82 FEET (PLAT CALL: N 43° 22' 38" E - FEET, 15015/265) TO THE POINT OF BEGINNING CONTAINING 11.802 ACRES OF

# BEING A REPLAT OF OSBORN LANE BUSINESS PARK

## PHASE 1

BLOCK 1, LOT 1 **VOLUME 1127/640-A** AND

**7.773 ACRES** 

JOHN AUSTIN LEAGUE, A-2 BRYAN, BRAZOS COUNTY, TEXAS

SCALE 1'' = 60'MAY 2020

SURVEYOR: