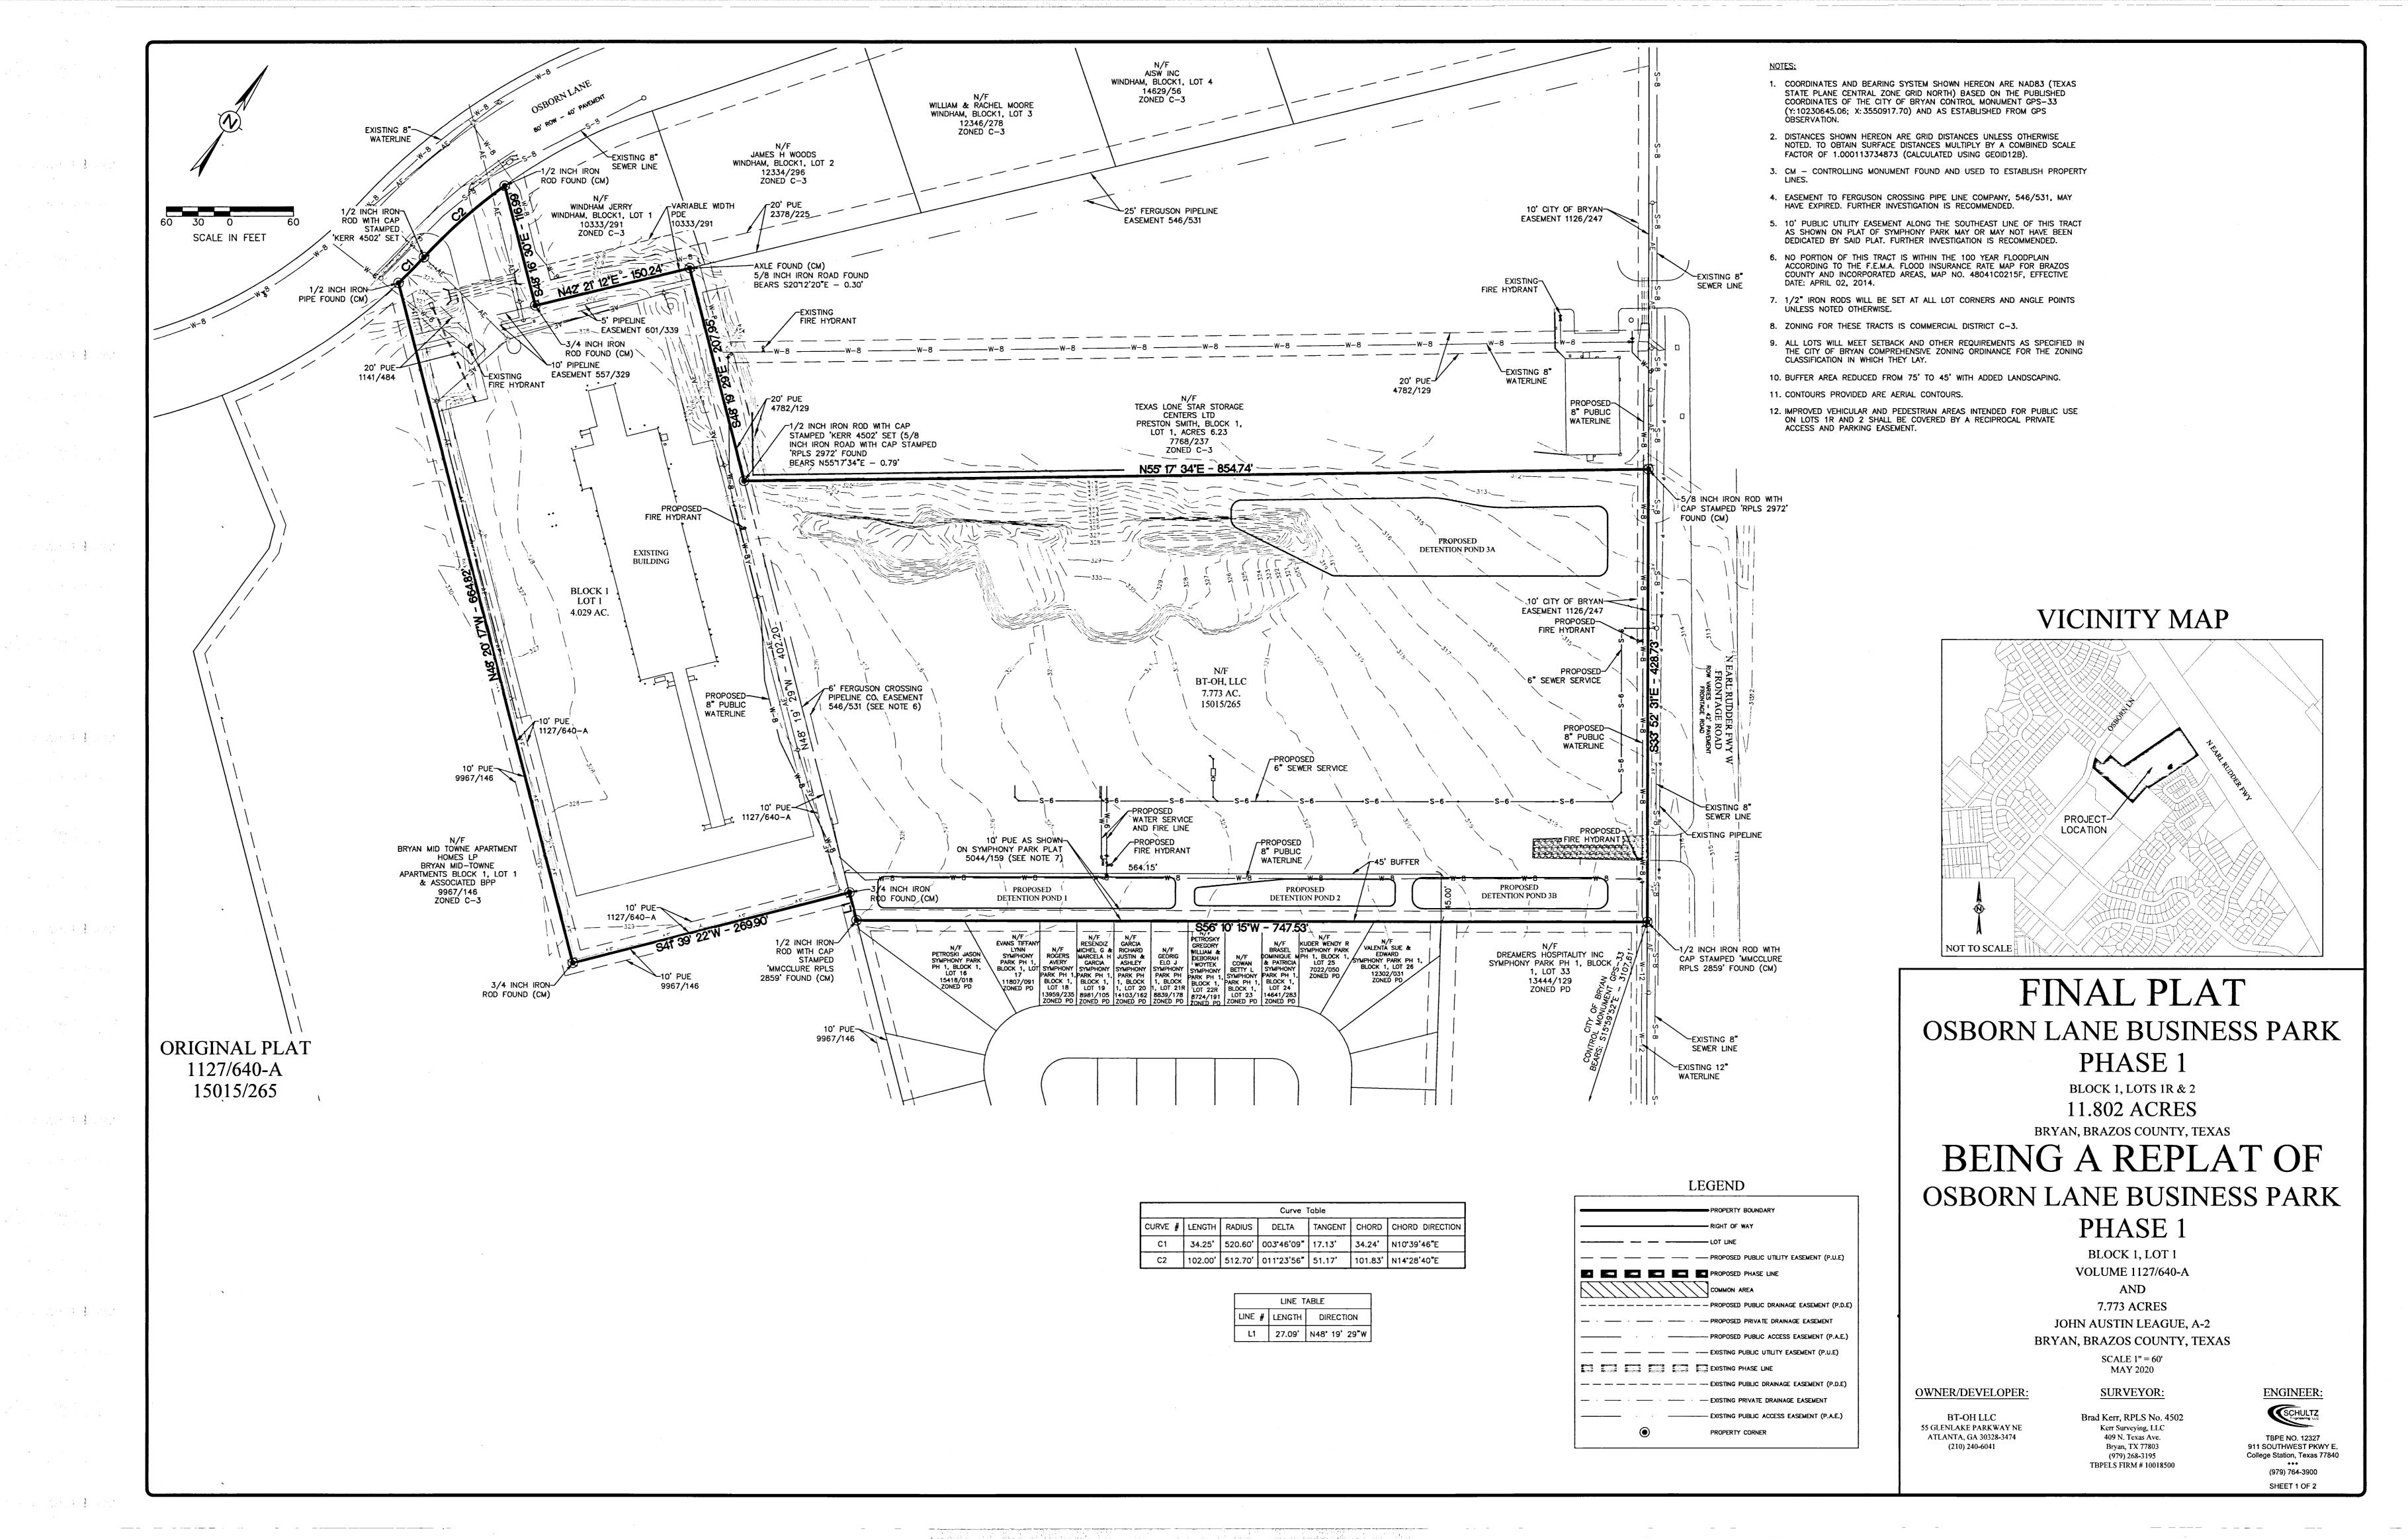

### METES AND BOUNDS DESCRIPTION 11.802 ACRE TRACT JOHN AUSTIN LEAGUE, A-2

METES AND BOUNDS DESCRIPTION OF ALL THAT CERTAIN TRACT OF LAND VOLUME 1127, PAGE 640-A OF THE OFFICIAL PUBLIC RECORDS OF BRAZOS OF 512.70 FEET: COUNTY, TEXAS AND ALL OF A CALLED 7.773 ACRE TRACT OF LAND AS OF THE OFFICIAL PUBLIC RECORDS OF BRAZOS COUNTY, TEXAS.

BRYAN, BRAZOS COUNTY, TEXAS

BEGINNING AT A 1/2 INCH IRON ROD WITH CAP STAMPED 'MMCCLURE RPLS 2859' FOUND (Y:10233632.32; X:3550061.24) ON THE SOUTHWEST LINE OF N. EARL RUDDER FREEWAY - STATE HIGHWAY 6 (R.O.W. WIDTH VARIES) MARKING THE EAST CORNER SAID 7.773 ACRE TRACT AND THE NORTH CORNER OF LOT 33, BLOCK 1, SYMPHONY PARK SUBDIVISION, PHASE ONE AS SHOWN ON THE PLAT BUSINESS PARK PHASE 1 AND SAID WINDHAM SUBDIVISION FOR A DISTANCE RECORDED IN VOLUME 5044, PAGE 159 OF THE OFFICIAL PUBLIC RECORDS OF OF 116.99 FEET (PLAT CALL: S 43° 22' 38" E - 116.91 FEET, 1127/640-A) TO A ¾ INCH BRAZOS COUNTY, TEXAS. COORDINATES AND BEARING SYSTEM SHOWN IRON ROD FOUND MARKING THE SOUTH CORNER OF SAID WINDHAM HEREIN ARE NAD83 (TEXAS STATE PLANE CENTRAL ZONE GRID NORTH) BASED SUBDIVISION; ON THE PUBLISHED COORDINATES OF THE CITY OF BRYAN CONTROL MONUMENT GPS-33 AND AS ESTABLISHED BY GPS OBSERVATION. DISTANCES THENCE: N 42° 21' 12" E CONTINUING ALONG THE COMMON LINE OF SAID

2859 FOUND ON THE NORTHEAST LINE OF LOT 1, BLOCK 1, BRYAN MID-TOWNE BEARS: S 20° 12' 20" E FOR A DISTANCE OF 0.30 FEET; APARTMENTS AS SHOWN ON THE PLAT RECORDED IN VOLUME 9967, PAGE 146 OF THE OFFICIAL PUBLIC RECORDS OF BRAZOS COUNTY, TEXAS. SAID IRON THENCE: S 48° 19' 29" E ALONG THE COMMON LINE OF SAID OSBORN LANE ROD FOUND MARKING THE SOUTH CORNER OF SAID 7.773 ACRE TRACT AND BUSINESS PARK PHASE 1 AND SAID PRESTON SMITH ADDITION FOR A THE WEST CORNER OF SAID BLOCK 1, SYMPHONY PARK SUBDIVISION;

TRACT AND SAID BRYAN MID-TOWNE APARTMENTS FOR A DISTANCE OF 27.09 OF SAID 7.773 ACRE TRACT. FOR REFERENCE, A 5/8 INCH IRON ROD WITH CAP FEET TO A ¼ INCH IRON ROD FOUND MARKING A NORTHEAST CORNER OF SAID

STAMPED 'RPLS 2972' FOUND BEARS: N 55° 17' 34" E FOR A DISTANCE OF 0.79 BRYAN MID-TOWNE APARTMENTS AND THE EAST CORNER OF SAID OSBORN FEET: LANE BUSINESS PARK PHASE 1;

BUSINESS PARK PHASE I AND SAID BRYAN MID-TOWNE APARTMENTS FOR A (PLAT CALL: N 57° 46′ 03" E - 854.32 FEET, 4782/129) (DEED CALL: N 55° 17′ 50" E

664.72 FEET, 1127/640-A) (PLAT CALL: N 43° 25' 20" E - 664.76 FEET, 9967/146) TO A LAND AS SURVEYED ON THE GROUND DECEMBER 2019. 1/2 INCH IRON PIPE FOUND ON THE EAST LINE OF OSBORN LANE (80' R.O.W.,

377/99) MARKING THE SOUTHWEST CORNER OF SAID OSBORN LANE BUSINESS PARK PHASE 1 AND THE BEGINNING OF A COUNTER-CLOCKWISE CURVE HAVING A RADIUS OF 520.60 FEET:

THENCE: ALONG SAID CURVE THROUGH A CENTRAL ANGLE OF 03° 46' 09" FOR AN ARC DISTANCE OF 34.25 FEET (CHORD BEARS: N 10° 39' 46" E - 34.24 LYING AND BEING SITUATED IN THE JOHN AUSTIN LEAGUE, ABSTRACT NO. 2, FEET) (PLAT CALL CHORD: N 15° 34' 56" È - 34.27 FEET) TO A ½ INCH IRON ROD BRYAN. BRAZOS COUNTY, TEXAS. SAID TRACT BEING ALL OF LOT 1, BLOCK 1, WITH PLASTIC CAP STAMPED 'KERR 4502' SET MARKING THE END POINT OF OSBORN LANE BUSINESS PARK PHASE I AS SHOWN ON THE PLAT RECORDED IN SAID CURVE AND THE BEGINNING OF A CLOCKWISE CURVE HAVING A RADIUS

DESCRIBED BY A DEED TO BT-OH, LLC RECORDED IN VOLUME 15015, PAGE 265 THENCE: ALONG SAID CURVE THROUGH A CENTRAL ANGLE OF 11° 23' 56" FOR AN ARC DISTANCE OF 102.00 FEET (CHORD BEARS: N 14° 28' 40" E - 101.83 FEET) (PLAT CALL CHORD: N 19° 24' 04" E - 101.94 FEET) TO A ½ INCH IRON ROD SAID TRACT BEING MORE PARTICULARLY DESCRIBED BY METES AND BOUNDS FOUND MARKING THE END POINT OF SAID CURVE, THE NORTHWEST CORNER OF SAID OSBORN LANE BUSINESS PARK PHASE 1 AND THE WEST CORNER OF LOT 1, BLOCK 1, WINDHAM SUBDIVISION AS SHOWN ON THE PLAT RECORDED IN VOLUME 10333, PAGE 291 OF THE OFFICIAL PUBLIC RECORDS OF BRAZOS COUNTY, TEXAS;

THENCE: S 48° 16' 30" E ALONG THE COMMON LINE OF SAID OSBORN LANE

SHOWN HEREIN ARE GRID DISTANCES UNLESS OTHERWISE NOTED. TO OBTAIN OSBORN LANE BUSINESS PARK PHASE 1 AND SAID WINDHAM SUBDIVISION SURFACE DISTANCES, MULTIPLY BY A COMBINED SCALE FACTOR OF FOR A DISTANCE OF 150.24 FEET (PLAT CALL: N 47° 25' 47" E - 150.00 FEET, 1127/640-A) TO AN AXLE FOUND MARKING THE NORTHEAST CORNER OF SAID OSBORN LANE BUSINESS PARK PHASE I AND THE WEST CORNER OF A CALLED THENCE: S 56° 10' 15" W ALONG THE SOUTHEAST LINE OF SAID 7.773 ACRE 6.23 ACRE TRACT AS SHOWN ON THE PLAT OF THE PRESTON SMITH ADDITION TRACT FOR A DISTANCE OF 747.53 FEET (DEED CALL: S 56° 09' 14" W - 747.57 RECORDED IN VOLUME 4782, PAGE 129 OF THE OFFICIAL PUBLIC RECORDS OF FEET, 15015/265) TO A ½ INCH IRON ROD WITH CAP STAMPED 'MMCCLURE RPLS BRAZOS COUNTY, TEXAS. FOR REFERENCE, A 5/8 INCH IRON ROD FOUND

DISTANCE OF 207.95 FEET (PLAT CALL: S 46° 03' 29" E - 207.91 FEET, 4782/129) TO 1/2 THENCE: N 48° 19' 29" W ALONG THE COMMON LINE OF SAID 7.773 ACRE SOUTH CORNER OF SAID PRESTON SMITH ADDITION AND THE WEST CORNER

THENCE: N 55° 17' 34" E ALONG THE COMMON LINE OF SAID 7.773 ACRE THENCE: \$ 41° 39' 22" W ALONG THE COMMON LINE OF SAID OSBORN LANE TRACT AND SAID PRESTON SMITH ADDITION FOR A DISTANCE OF 854.74 FEET DISTANCE OF 269.90 FEET (PLAT CALL: S 46° 37' 22" W - 270.00 FEET, T127/640-A) 854.32 FEET, T5015/265) TO 5/8 INCH IRON ROD WITH CAP STAMPED 'RPLS 2972' (PLAT CALL: S 46° 34' 19" W - 269.89 FEET, 9967/146) TO A ¼ INCH IRON ROD FOUND ON THE SOUTHWEST LINE OF THE N. EARL RUDDER FREEWAY FOUND MARKING THE SOUTH CORNER OF SAID OSBORN LANE BUSINESS PARK MARKING THE EAST CORNER OF SAID PRESTON SMITH ADDITION AND THE NORTH CORNER OF SAID 7.773 ACRE TRACT

THENCE: N 48° 20' 17" W CONTINUING ALONG THE COMMON LINE OF SAID THENCE: S 33° 52' 31" E ALONG THE SOUTHWEST LINE OF N. EARL RUDDER OSBORN LANE BUSINESS PARK PHASE 1 AND SAID BRYAN MID-TOWNE FREEWAY FOR A DISTANCE OF 428.73 FEET (DEED CALL: S 33° 51' 27" E - 428.70 APARTMENTS FOR A DISTANCE OF 664.82 FEET (PLAT CALL: N 43° 22' 38" E - FEET, 15015/265) TO THE POINT OF BEGINNING CONTAINING 11.802 ACRES OF

## VICINITY MAP

# FINAL PLAT OSBORN LANE BUSINESS PARK PHASE 1

BLOCK 1, LOTS 1R & 2 11.802 ACRES

BRYAN, BRAZOS COUNTY, TEXAS

# BEING A REPLAT OF OSBORN LANE BUSINESS PARK

## PHASE 1

BLOCK 1, LOT 1 **VOLUME 1127/640-A** AND

**7.773 ACRES** 

JOHN AUSTIN LEAGUE, A-2 BRYAN, BRAZOS COUNTY, TEXAS

SCALE 1'' = 60'MAY 2020

SURVEYOR:

### OWNER/DEVELOPER

BT-OH LLC 55 GLENLAKE PARKWAY NE ATLANTA, GA 30328-3474 (210) 240-6041

Brad Kerr, RPLS No. 4502 Kerr Surveying, LLC 409 N. Texas Ave. Bryan, TX 77803 (979) 268-3195

TBPELS FIRM # 10018500

**ENGINEER** 

TBPE NO. 12327 911 SOUTHWEST PKWY E. College Station, Texas 77840 (979) 764-3900

SHEET 2 OF 2